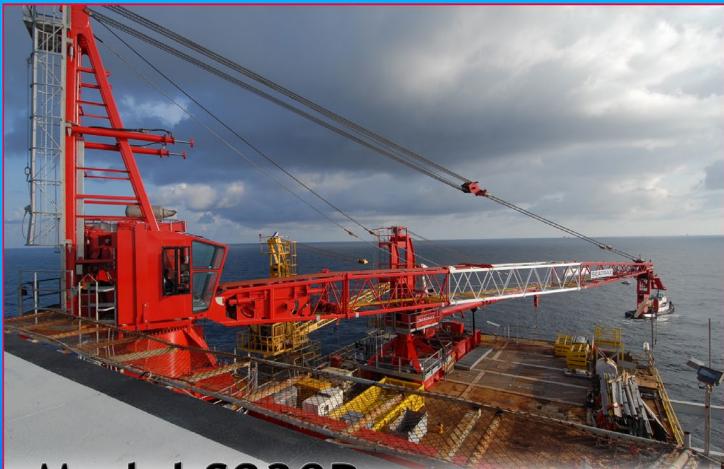

## Model S230P

- Maximum Rating: 230 Ton
- Inverted Kingpost
- Heaviest Component Weight: Approx. 15 Tons
- Typical Boom Lengths: 100-140 Foot
- Lattice Type Boom
- Diesel Engine Prime Mover
- Seatrax Draw-Works Type Band Brake Hoists
- Approved for Personnel Lifting
- High-Pressure Drilling Duty Hydraulic System
- Triple Pinion Heavy Floating Service Slew Drive Arrangement
- Seatrax Mechanical Anti-Two-Blocking System
- Fully Enclosed Machinery Spaces
- Operator's Cab with Climate/Noise Control Configuration
- API Specification 2C Compliant