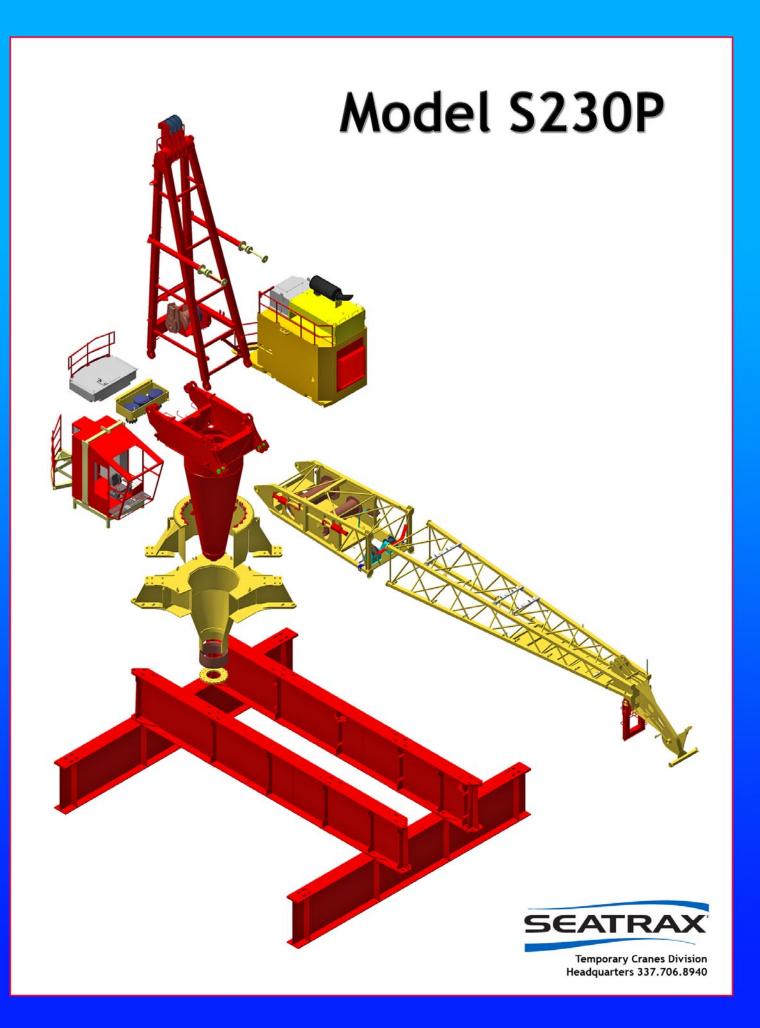

## Model S230P

- Maximum Rating: 230 Ton
- Inverted Kingpost
- Heaviest Component Weight: Approx. 15 Tons
- Typical Boom Lengths: 100-140 Foot
- Lattice Type Boom
- Diesel Engine Prime Mover
- Seatrax Draw-Works Type Band Brake Hoists
- Approved for Personnel Lifting
- High-Pressure Drilling Duty Hydraulic System
- Triple Pinion Heavy Floating Service Slew Drive Arrangement
- Seatrax Mechanical Anti-Two-Blocking System
- Fully Enclosed Machinery Spaces
- Operator's Cab with Climate/Noise Control Configuration
- API Specification 2C Compliant