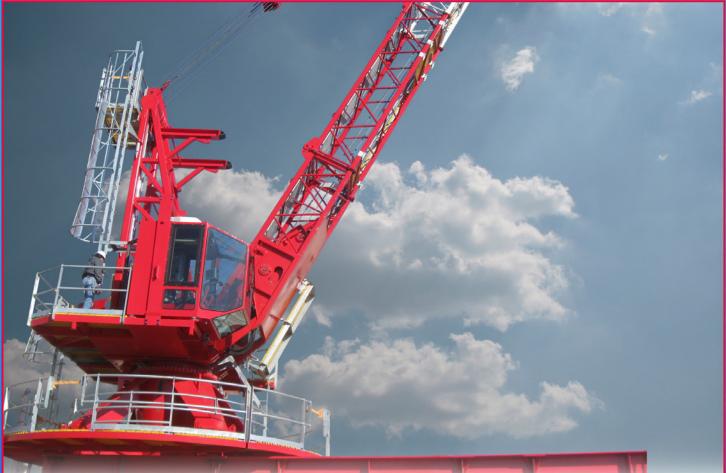

## Model S100P

- Maximum Rating: 100 Ton
- Inverted Kingpost
- Heaviest Component Weight: Approx. 9 Tons
- Typical Boom Lengths: 80-120 Foot
- Lattice Type Boom
- Diesel Engine Prime Mover
- Seatrax Draw-Works Type Band Brake Hoists
- Approved for Personnel Lifting
- Fixed Displacement Gear Type Hydraulic System
- Single Pinion Platform Service Slew Drive Arrangement
- Seatrax Mechanical Anti-Two-Blocking System
- Open Deck
- Operator's Cab with Climate Control Configuration
- API Specification 2C Compliant