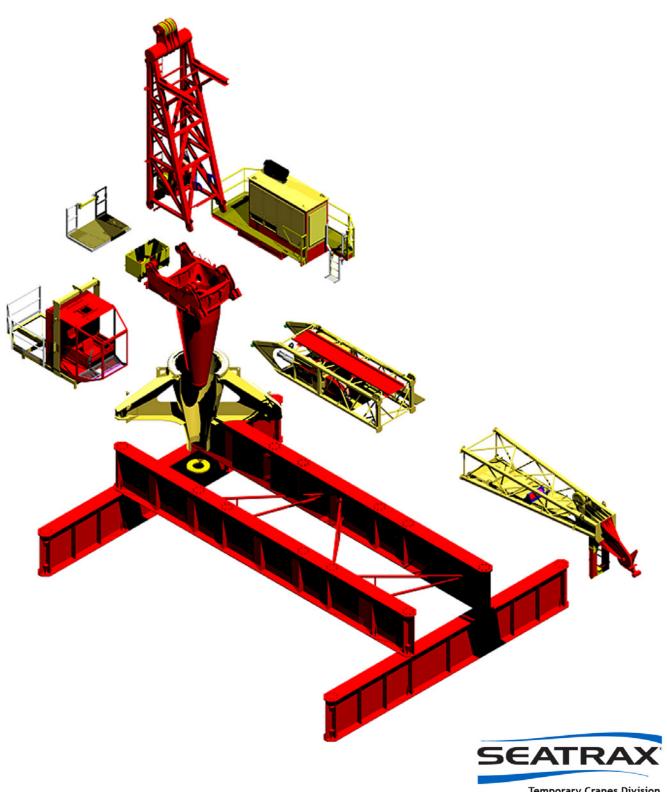

## Model S100P

- Maximum Rating: 100 Ton
- Inverted Kingpost
- Heaviest Component Weight: Approx. 9 Tons
- Typical Boom Lengths: 80-120 Foot
- Lattice Type Boom
- Diesel Engine Prime Mover
- Seatrax Draw-Works Type Band Brake Hoists
- Approved for Personnel Lifting
- Fixed Displacement Gear Type Hydraulic System
- Single Pinion Platform Service Slew Drive Arrangement
- Seatrax Mechanical Anti-Two-Blocking System
- Open Deck
- Operator's Cab with Climate Control Configuration
- API Specification 2C Compliant