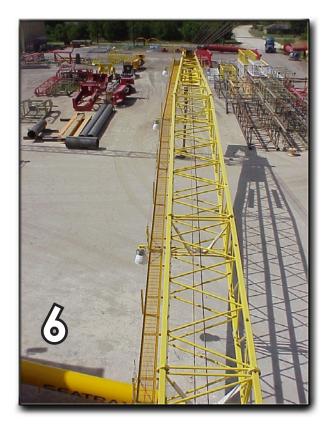

- 1 The boom maintenance and work platform package extends along the entire length of the boom.
- 2 Access is accomplished from the front door of the machinery house and machinery house foredeck via stairs or ladder.
- 3 An u-shaped maintenance platform is located around the boom tip.