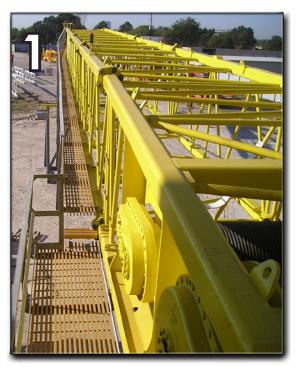

## **Seatrax Optional Boom Walkways**

with Boom Maintenance and Work Platform Packages

The Seatrax boom maintenance and work platform package includes a walkway down the side of the **boom** and is accessible from the engine deck side of the crane. Also included is a u-shaped maintenance platform at the boom tip from which servicing of all of the **boom** tip machinery, such as **sheaves, main block, auxiliary hook, boom lights** and **SLI sensors**, can take place. The walkway and platforms include bar grating, toe plates, mid rails and handrails.

- 1 The boom maintenance and work platform package extends along the entire length of the boom.
- 2 Access is accomplished from the front door of the machinery house and machinery house foredeck via stairs or ladder.
- 3 An u-shaped maintenance platform is located around the boom tip.