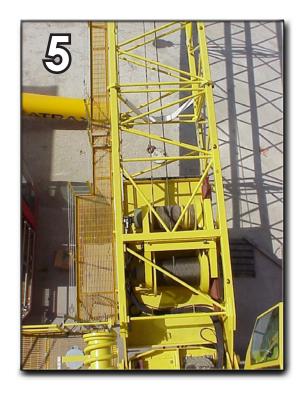

- **4** Sheaves, main block, auxiliary hook, boom lights and SLI are easily serviced from the boom tip portion of the platform.
- **5** Hoists are easily accessed from the widened area of the platform at the boom heel.
- **6** Lighting packages are more accessible with the walkway package.