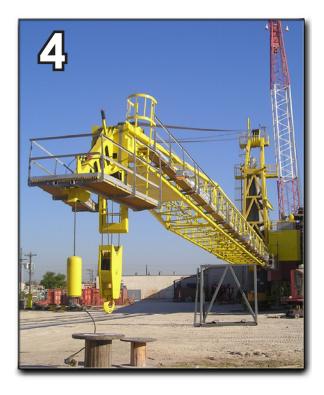

## **Seatrax Optional Boom Walkways**

with Boom Maintenance and Work Platform Packages

The Seatrax boom maintenance and work platform package includes a walkway down the side of the **boom** and is accessible from the engine deck side of the crane. Also included is a u-shaped maintenance platform at the boom tip from which servicing of all of the **boom** tip machinery, such as **sheaves, main block, auxiliary hook, boom lights** and **SLI sensors**, can take place. The walkway and platforms include bar grating, toe plates, mid rails and handrails.

- 1 The boom maintenance and work platform package extends along the entire length of the boom.
- 2 Access is accomplished from the front door of the machinery house and machinery house foredeck via stairs or ladder.
- 3 An u-shaped maintenance platform is located around the boom tip.