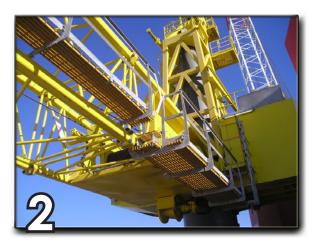

- 1 The boom maintenance and work platform package extends along the entire length of the boom.
- 2 Access is accomplished from the front door of the machinery house and machinery house foredeck via stairs or ladder.
- 3 An u-shaped maintenance platform is located around the boom tip.

- **4** Sheaves, main block, auxiliary hook, boom lights and SLI are easily serviced from the boom tip portion of the platform.
- **5** Hoists are easily accessed from the widened area of the platform at the boom heel.
- **6** Lighting packages are more accessible with the walkway package.