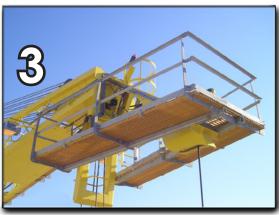

- 1 The boom maintenance and work platform package extends along the entire length of the boom.
- 2 Access is accomplished from the front door of the machinery house and machinery house foredeck via stairs or ladder.
- 3 An u-shaped maintenance platform is located around the boom tip.

- **4** Sheaves, main block, auxiliary hook, boom lights and SLI are easily serviced from the boom tip portion of the platform.
- **5** Hoists are easily accessed from the widened area of the platform at the boom heel.
- **6** Lighting packages are more accessible with the walkway package.